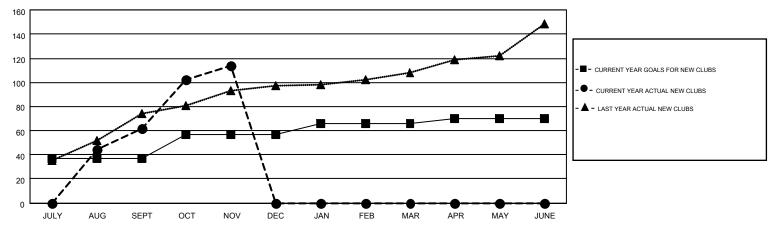

## MONTHLY MEMBERSHIP PROGRESS REPORT

Multiple District 325

Results as of: 11/30/2016

**LOCATION: NEPAL** 

GMT CA 6

Clubs RESULTS FOR 2016-2017 NEW CLUB NEW CLUBS DROPPED NET QUARTER GOAL CLUBS GAIN/LOSS 37 62 61 JULY/AUG/SEPT 52 52 20 0 OCT/NOV/DEC 9 0 0 0 JAN/FEB/MAR

## GOALS AND ACTUAL NEW CLUBS CUMULATIVE

0

0