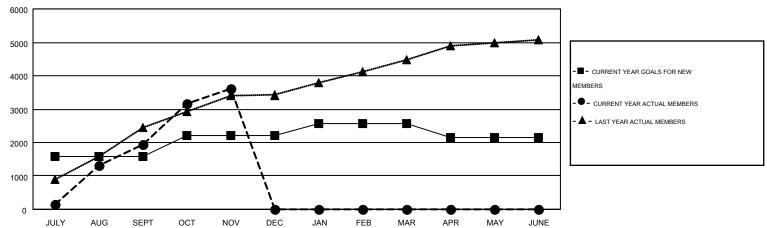

0

| Members               |                    |                                        |                    |                  |  |  |  |  |  |
|-----------------------|--------------------|----------------------------------------|--------------------|------------------|--|--|--|--|--|
| RESULTS FOR 2016-2017 |                    |                                        |                    |                  |  |  |  |  |  |
| QUARTER               | NEW MEMBER<br>GOAL | CHARTER AND<br>NEW<br>MEMBERS<br>ADDED | DROPPED<br>MEMBERS | NET<br>GAIN/LOSS |  |  |  |  |  |
| JULY/AUG/SEPT         | 1,587              | 2,593                                  | 664                | 1,929            |  |  |  |  |  |
| OCT/NOV/DEC           | 617                | 1,982                                  | 297                | 1,685            |  |  |  |  |  |
| JAN/FEB/MAR           | 365                | 0                                      | 0                  | 0                |  |  |  |  |  |
| APR/MAY/JUNE          | -423               | 0                                      | 0                  | 0                |  |  |  |  |  |

## GOALS AND ACTUAL MEMBERS CUMULATIVE

| DROPPED CLUBS: 1  DROPPED MEMBERS |         | 471 CLUBS OF 823 ADDED 1 OR MORE<br>NEW MEMBERS | GENDER DISTRIBUT  MALE  FEMALE | TION<br>18,307 (77.92%)<br>5,187 (22.08%) |        |
|-----------------------------------|---------|-------------------------------------------------|--------------------------------|-------------------------------------------|--------|
| DECEASED CLUB CANCELLED           | 9<br>16 | CLICK HERE FOR HEALTH ASSESSMENT DATA           | FAMILY UNIT MEMBERS            |                                           | 12,715 |
| OTHER                             | 935     |                                                 | HEAD OF HOUSEHOLD              |                                           | 4,822  |
| TOTAL                             | 960     |                                                 | NON-HEAD OF HOUSEHOLD          |                                           | 7,893  |